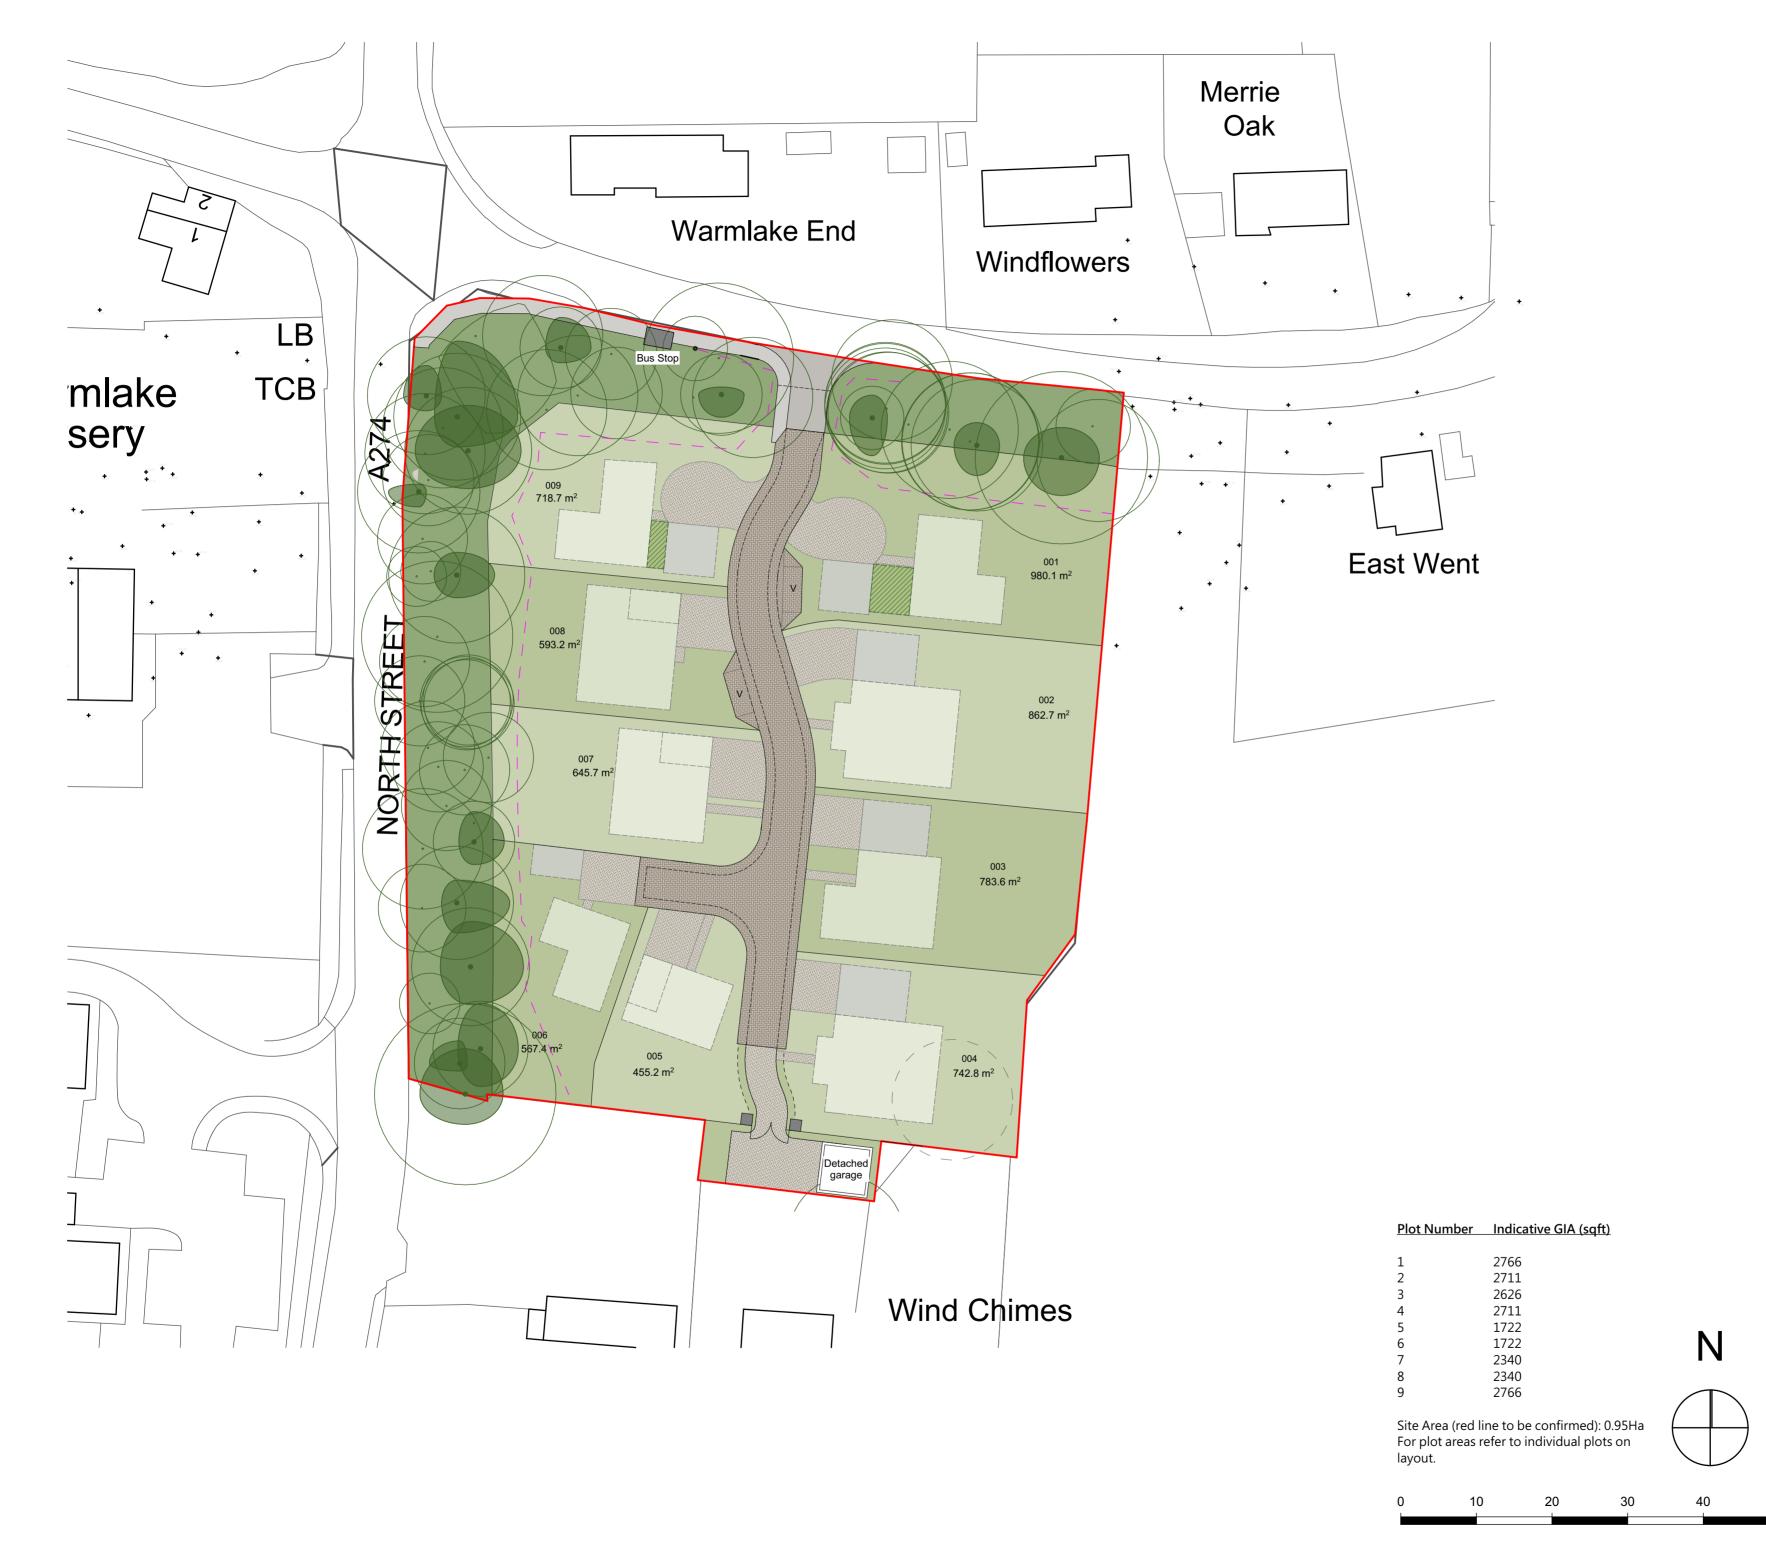

Subject to surveys and approvals from the local planning authority and building control.

| Project:     | A development at Wind Chimes Sutton          |
|--------------|----------------------------------------------|
|              | A development at Wind Chimes, Sutton Valance |
| Status:      | FEASIBILITY - FOR DISCUSSION                 |
| Client:      | Potton                                       |
| Sheet title: | Bulid Zone                                   |
| Scale:       | 1:500@A2                                     |
| Date:        | 28-10-2020                                   |
| Drawn:       | JP                                           |
| Checked:     | SJG                                          |