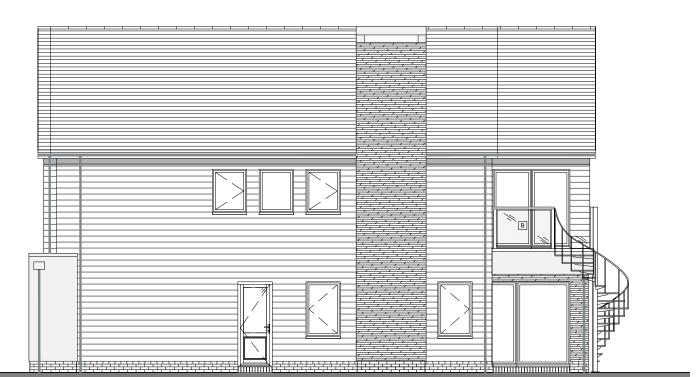

 ${\small \textcircled{$\circ$}} \ \ \, \text{Kingspan Timber Solutions Ltd.}$ 

SIDE ELEVATION (SOUTH)

SIDE ELEVATION (NORTH)

# FOR CONSTRUCTION

Guarding height to balcony to be 1.1m, constructed to prevent 100mm sphere passing through balusters and such that children may not readily climb over (not by Potton).

| J    | 16/02/22 | Construction Issue.                              | SD     | n/a      |
|------|----------|--------------------------------------------------|--------|----------|
| - 1  | 10/11/21 | Amends as per email 09/11/21                     | ME     | n/a      |
| Н    | 25/10/21 | Order Acceptance                                 | ME     | n/a      |
| G    | 05/10/21 | Amends as per email 04/10/21                     | ME     | n/a      |
| F    | 26/07/21 | Amends as per email 21/07/21                     | ME     | n/a      |
| Е    | 22/06/21 | Amends as per email 18/06/21                     | ME     | n/a      |
| D    | 15/06/21 | Amends as per email 07/06/21                     | ME     | n/a      |
| С    | 18/05/21 | Amends as per email 18/05/21                     | ME     | n/a      |
| В    | 12/04/21 | Amends as per email 06/04/21                     | ME     | n/a      |
| Α    | 23/03/21 | Amends as per email 14/03/21 - Planning Drawings | ME     | n/a      |
| SK03 | 10/03/21 | Amends as per email 21/02/21                     | ME     | n/a      |
| SK02 | 29/01/21 | Amends as per email & telecom 19/01/21           | ME     | n/a      |
| SK01 | 04/12/20 | Initial Sketch Drawings                          | ME     | n/a      |
| Rev: | Date:    | Description:                                     | Drawn: | Checked: |

#### Mr & Mrs Dunlop

Plot 8, Culverden Down, Tunbridge Wells, Kent TN4 9SG

Drawing Title:

**Side Elevations** 

20-098 E2

Drawing Scale (UNO): 0
1:100@A3

Kingspan Timber Solutions Ltd Eltisley Road, Great Gransden Beds, SG19 3AR