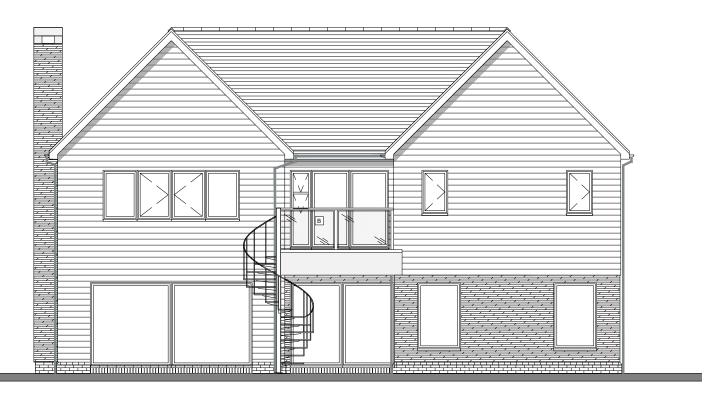

© Kingspan Timber Solutions Ltd.

FRONT ELEVATION (WEST)

REAR ELEVATION (EAST)

## FOR CONSTRUCTION

Key.

Guarding height to balcony to be 1.1m, constructed to prevent 100mm sphere passing through balusters and such that children may not readily climb over (not by Potton).

| Rev: | Date:    | Description:                                     | Drawn: | Checked: |
|------|----------|--------------------------------------------------|--------|----------|
| SK01 | 04/12/20 | Initial Sketch Drawings                          | ME     | n/a      |
| SK02 | 29/01/21 | Amends as per email & telecom 19/01/21           | ME     | n/a      |
| SK03 | 10/03/21 | Amends as per email 21/02/21                     | ME     | n/a      |
| А    | 23/03/21 | Amends as per email 14/03/21 - Planning Drawings | ME     | n/a      |
| В    | 12/04/21 | Amends as per email 06/04/21                     | ME     | n/a      |
| С    | 18/05/21 | Amends as per email 18/05/21                     | ME     | n/a      |
| D    | 15/06/21 | Amends as per email 07/06/21                     | ME     | n/a      |
| E    | 22/06/21 | Amends as per email 18/06/21                     | ME     | n/a      |
| F    | 26/07/21 | Amends as per email 21/07/21                     | ME     | n/a      |
| G    | 05/10/21 | Amends as per email 04/10/21                     | ME     | n/a      |
| Н    | 25/10/21 | Order Acceptance                                 | ME     | n/a      |
| Т    | 10/11/21 | Amends as per email 09/11/21                     | ME     | n/a      |
| J    | 16/02/22 | Construction Issue.                              | SD     | n/a      |

Mr & Mrs Dunlop

Plot 8, Culverden Down, Tunbridge Wells, Kent

TN4 9SG

Drawing Title:
Front Elevations

20-098 E1 J

Drawing Scale (UNO): 0
1:100@A3

Kingspan Timber Solutions Ltd Eltisley Road, Great Gransden, Beds, SG19 3AR