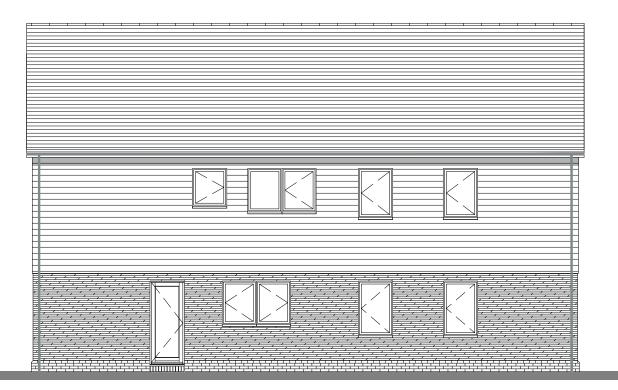

 ${\small \textcircled{$\circ$}} \ \ \, \text{Kingspan Timber Solutions Ltd.}$ 

SIDE ELEVATION (SOUTH)

SIDE ELEVATION (NORTH)

# FOR CONSTRUCTION

Guarding height to balcony to be 1.1m, constructed to prevent 100mm sphere passing through balusters and such that children may not readily climb over (not by Potton).

| J    | 16/02/22 | Construction Issue.                              | SD     | n/a      |
|------|----------|--------------------------------------------------|--------|----------|
| - 1  | 10/11/21 | Amends as per email 09/11/21                     | ME     | n/a      |
| Н    | 25/10/21 | Order Acceptance                                 | ME     | n/a      |
| G    | 05/10/21 | Amends as per email 04/10/21                     | ME     | n/a      |
| F    | 26/07/21 | Amends as per email 21/07/21                     | ME     | n/a      |
| Е    | 22/06/21 | Amends as per email 18/06/21                     | ME     | n/a      |
| D    | 15/06/21 | Amends as per email 07/06/21                     | ME     | n/a      |
| С    | 18/05/21 | Amends as per email 18/05/21                     | ME     | n/a      |
| В    | 12/04/21 | Amends as per email 06/04/21                     | ME     | n/a      |
| Α    | 23/03/21 | Amends as per email 14/03/21 - Planning Drawings | ME     | n/a      |
| SK03 | 10/03/21 | Amends as per email 21/02/21                     | ME     | n/a      |
| SK02 | 29/01/21 | Amends as per email & telecom 19/01/21           | ME     | n/a      |
| SK01 | 04/12/20 | Initial Sketch Drawings                          | ME     | n/a      |
| Rev: | Date:    | Description:                                     | Drawn: | Checked: |

#### Mr & Mrs Dunlop

Plot 8, Culverden Down, Tunbridge Wells, Kent TN4 9SG

Drawing Title:

**Side Elevations** 

20-098 E2

Drawing Scale (UNO): 0
1:100@A3

Kingspan Timber Solutions Ltd Eltisley Road, Great Gransden Beds, SG19 3AR