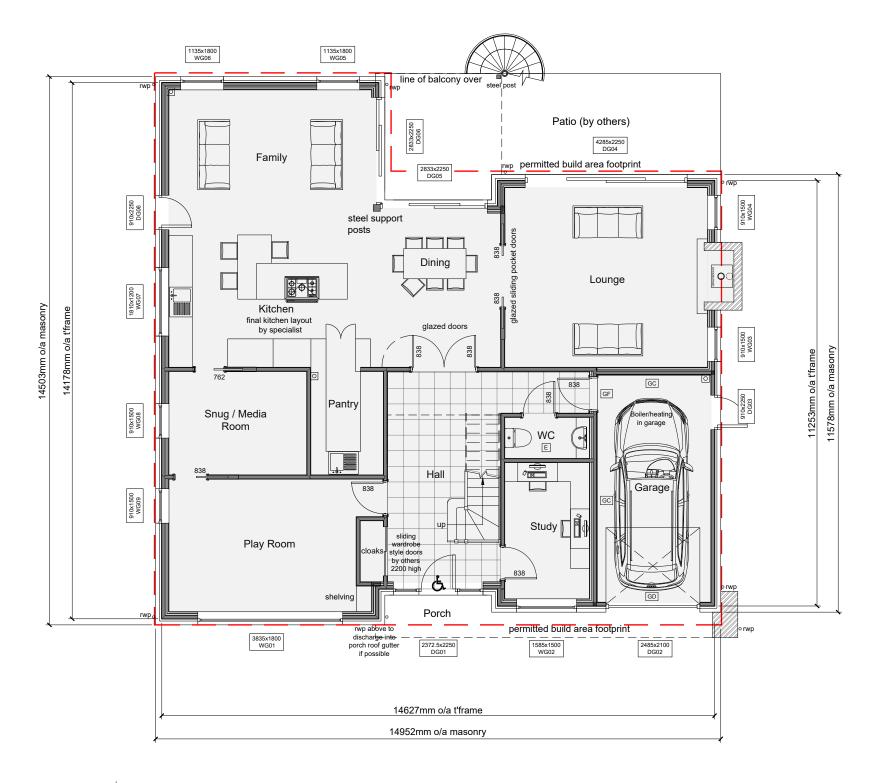

### **GROUND FLOOR**

GROUND FLOOR GROSS INTERNAL AREA: 148.2m<sup>2</sup>

GARAGE GROSS INTERNAL AREA: 18.2m<sup>2</sup>

GROUND FLOOR EXTERNAL FOOTPRINT: 187.7m<sup>2</sup> (including garage)

**TOTAL GROSS INTERNAL AREA: 315.5m² (excluding garage)** 

### FOR CONSTRUCTION

Key.

Suggested position of soil vent pipe, actual position not determined by Potton.

Entrance door to be mobility compliant.

Wet room to be vented by mechanical extract fan ducted to outside air, capable of an extract rate of 6 litres per second with a 15 minute over-run and linked to the light switch.

Denotes timber frame structural opening in millimetres for window & door openings

widthsheight WG01 FE Lower box denotes item reference. 'FE' suffix, where shown denotes item to be fire escape compliant.

Garage door and frame not supplied by Potton. Fixing detail

Garage ceiling OR garage separating wall from 30min. fire resisting construction. To be achieved by appropriate plasterboard specification (refer to construction details)

Half hour self closing flush fire door.

| J    | 16/02/22 | Construction Issue.                              | SD     | n/a      |
|------|----------|--------------------------------------------------|--------|----------|
| 1    | 10/11/21 | Amends as per email 09/11/21                     | ME     | n/a      |
| Н    | 25/10/21 | Order Acceptance                                 | ME     | n/a      |
| G    | 05/10/21 | Amends as per email 04/10/21                     | ME     | n/a      |
| F    | 26/07/21 | Amends as per email 21/07/21                     | ME     | n/a      |
| E    | 22/06/21 | Amends as per email 18/06/21                     | ME     | n/a      |
| D    | 15/06/21 | Amends as per email 07/06/21                     | ME     | n/a      |
| С    | 18/05/21 | Amends as per email 18/05/21                     | ME     | n/a      |
| В    | 12/04/21 | Amends as per email 06/04/21                     | ME     | n/a      |
| Α    | 23/03/21 | Amends as per email 14/03/21 - Planning Drawings | ME     | n/a      |
| SK03 | 10/03/21 | Amends as per email 21/02/21                     | ME     | n/a      |
| SK02 | 29/01/21 | Amends as per email & telecom 19/01/21           | ME     | n/a      |
| SK01 | 04/12/20 | Initial Sketch Drawings                          | ME     | n/a      |
| Rev: | Date:    | Description:                                     | Drawn: | Checked: |

Mr & Mrs Dunlop

Plot 8, Culverden Down, Tunbridge Wells, Kent TN4 9SG

Drawing Title:

**Ground Floor Plan** 

20-098 GF

Drawing Scale (UNO): 1:100@A3 LIIII

Kingspan Timber Solutions Ltd Eltisley Road, Great Gransden Beds. SG19 3AR