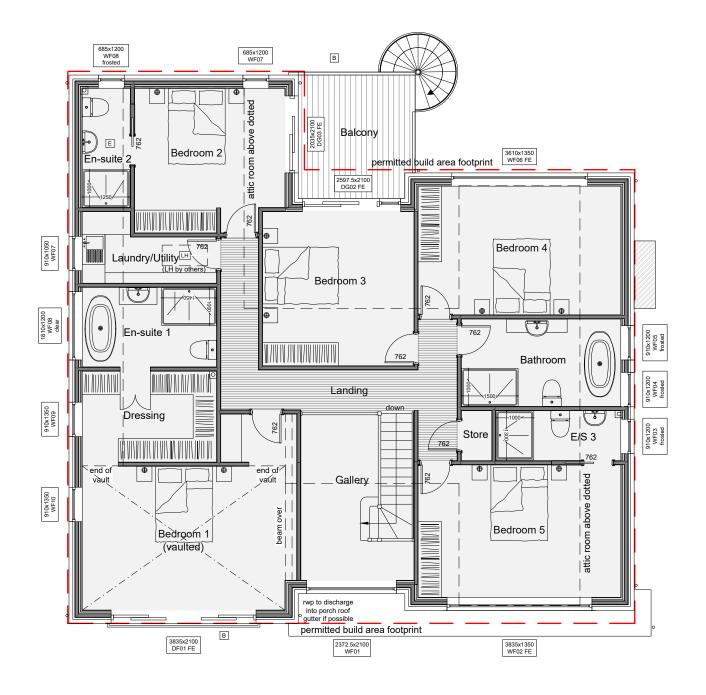

© Kingspan Timber Solutions Ltd.

FRONT ELEVATION (WEST)

REAR ELEVATION (EAST)

## FOR CONSTRUCTION

Key.

Guarding height to balcony to be 1.1m, constructed to prevent 100mm sphere passing through balusters and such that children may not readily climb over (not by Potton).

| Rev: | Date:    | Description:                                     | Drawn: | Checked: |
|------|----------|--------------------------------------------------|--------|----------|
| SK01 | 04/12/20 | Initial Sketch Drawings                          | ME     | n/a      |
| SK02 | 29/01/21 | Amends as per email & telecom 19/01/21           | ME     | n/a      |
| SK03 | 10/03/21 | Amends as per email 21/02/21                     | ME     | n/a      |
| А    | 23/03/21 | Amends as per email 14/03/21 - Planning Drawings | ME     | n/a      |
| В    | 12/04/21 | Amends as per email 06/04/21                     | ME     | n/a      |
| С    | 18/05/21 | Amends as per email 18/05/21                     | ME     | n/a      |
| D    | 15/06/21 | Amends as per email 07/06/21                     | ME     | n/a      |
| E    | 22/06/21 | Amends as per email 18/06/21                     | ME     | n/a      |
| F    | 26/07/21 | Amends as per email 21/07/21                     | ME     | n/a      |
| G    | 05/10/21 | Amends as per email 04/10/21                     | ME     | n/a      |
| Н    | 25/10/21 | Order Acceptance                                 | ME     | n/a      |
| Т    | 10/11/21 | Amends as per email 09/11/21                     | ME     | n/a      |
| J    | 16/02/22 | Construction Issue.                              | SD     | n/a      |

Mr & Mrs Dunlop

Plot 8, Culverden Down, Tunbridge Wells, Kent

TN4 9SG

Drawing Title:
Front Elevations

20-098 E1 J

Drawing Scale (UNO): 0
1:100@A3

Kingspan Timber Solutions Ltd Eltisley Road, Great Gransden, Beds, SG19 3AR