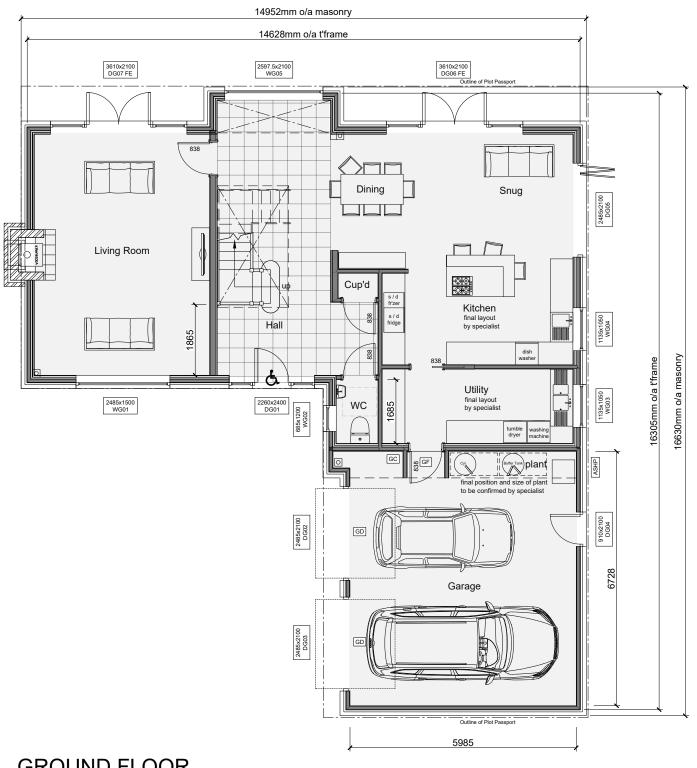

### **GROUND FLOOR**

GROUND FLOOR GROSS INTERNAL AREA - Dwelling: 105.4m<sup>2</sup> GROUND FLOOR GROSS INTERNAL AREA - Garage: 40.8m<sup>2</sup> GROUND FLOOR EXTERNAL FOOTPRINT: 166.7m<sup>2</sup> (including garage) **TOTAL GROSS INTERNAL AREA: 214.3m² (excluding garage) TOTAL GROSS INTERNAL AREA: 255.1m<sup>2</sup> (including garage)** 

(room dimensions are for guidance only)

## FOR CONSTRUCTION

Key.

Suggested position of soil vent pipe, actual position not determined by Potton.

Entrance door to be mobility compliant.

Garage ceiling OR garage separating wall from 30min. fire resisting construction. To be achieved by appropriate plasterboard specification (refer to construction details)

GF Half hour self closing flush fire door.

Possible position of air source heat pump if required.

denotes item to be fire escape compliant.

Denotes timber frame structural opening in millimetres for window & door openings Lower box denotes item reference. 'FE' suffix, where shown

Garage door and frame not supplied by Potton. Fixing detail

| G    | 13/04/22 | Construction Issue.                              | SD     | n/a      |
|------|----------|--------------------------------------------------|--------|----------|
| F    | 16/03/22 | First floor bathroom door & fittings amended     | ME     | n/a      |
| Е    | 26/01/22 | Order Acceptance Drawings                        | ME     | n/a      |
| D    | 22/10/21 | Cladding amends as per email 10/10/21            | ME     | n/a      |
| С    | 01/10/21 | Amends as per email 29/09/21                     | ME     | n/a      |
| В    | 30/04/21 | Amends as per email 19/04/21                     | ME     | n/a      |
| Α    | 09/03/21 | Amends as per email 08/03/21 - Planning Drawings | ME     | n/a      |
| SK02 | 25/02/21 | Amends as per email 10/02/21                     | ME     | n/a      |
| SK01 | 15/12/20 | Initial Sketch Drawings                          | DS     | n/a      |
| Rev: | Date:    | Description:                                     | Drawn: | Checked: |

#### Mr & Mrs Baughen

Plot 1, Land north of 56 Culverden Down, Tunbridge Wells, Kent, TN4 9SG

Drawing Title:

**Ground Floor Plan** 

20-091 GF Drawing Scale (UNO): 1:100@A3 LIIII

Kingspan Timber Solutions Ltd Eltisley Road, Great Gransden Beds, SG19 3AR

Tel: 01767 676400 E-mail: sales@potton.co.uk Web: www.potton.co.uk

This document is the copyright of Kingspan Timber Solutions Ltd, and is made available on the express condition that it shall not be used in connection with the erection of any building or the production of any components for such a building unless the building to be erected or the components are supplied by Kingspan Timber Solutions Ltd.