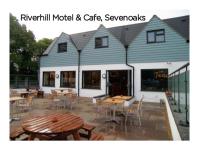

## • Riverhill Motel & Cafe, Sevenoaks

Having opened in May 2016, this restoration is already a popular venue for a bite to eat. It boasts a contemporary design and an alluring colour scheme.